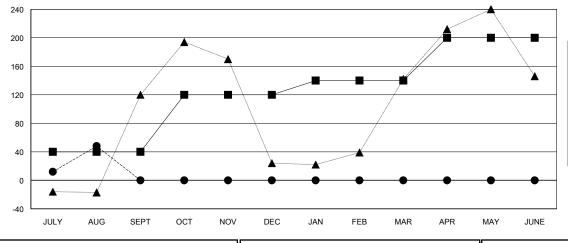

### GOALS AND ACTUAL NEW CLUBS CUMULATIVE

| -=-          | MEMBER GROWTH NET GOAL        |
|--------------|-------------------------------|
| -•-          | MEMBER GROWTH ACTUAL          |
| - <b>A</b> · | - LAST YEAR MEMBERSHIP ACTUAL |
|              |                               |
|              |                               |

## LOCATION INDONESIA

**GMT CA** 

| Clubs RESULTS FOR 2018-2019 |               |           |               | Members       |                           |                         |                                              |
|-----------------------------|---------------|-----------|---------------|---------------|---------------------------|-------------------------|----------------------------------------------|
|                             |               |           |               |               | RESULTS FOR 2018-2019     |                         |                                              |
| QUARTER                     | NEW CLUB GOAL | NEW CLUBS | DROPPED CLUBS | QUARTER       | MEMBER GROWTH NET<br>GOAL | MEMBER GROWTH<br>ACTUAL | DROPPED MEMBERS ACTUAL (including transfers) |
| JULY/AUG/SEPT               | 2             | 3         | 1             | JULY/AUG/SEPT | 40                        | 137                     | 82                                           |
| OCT/NOV/DEC                 | 2             | 0         | 0             | OCT/NOV/DEC   | 80                        | 0                       | 0                                            |
| JAN/FEB/MAR                 | 1             | 0         | 0             | JAN/FEB/MAR   | 20                        | 0                       | 0                                            |
| APR/MAY/JUNE                | 1             | 0         | 0             | APR/MAY/JUNE  | 60                        | 0                       | 0                                            |