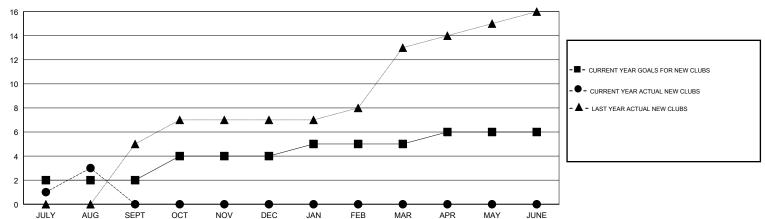

### GOALS AND ACTUAL NEW CLUBS CUMULATIVE

| -=-          | MEMBER GROWTH NET GOAL        |
|--------------|-------------------------------|
| -•-          | MEMBER GROWTH ACTUAL          |
| - <b>A</b> · | - LAST YEAR MEMBERSHIP ACTUAL |
|              |                               |
|              |                               |

## LOCATION INDONESIA

**GMT CA** 

| Clubs RESULTS FOR 2018-2019 |               |           |               | Members       |                           |                         |                                              |
|-----------------------------|---------------|-----------|---------------|---------------|---------------------------|-------------------------|----------------------------------------------|
|                             |               |           |               |               | RESULTS FOR 2018-2019     |                         |                                              |
| QUARTER                     | NEW CLUB GOAL | NEW CLUBS | DROPPED CLUBS | QUARTER       | MEMBER GROWTH NET<br>GOAL | MEMBER GROWTH<br>ACTUAL | DROPPED MEMBERS ACTUAL (including transfers) |
| JULY/AUG/SEPT               | 2             | 3         | 1             | JULY/AUG/SEPT | 40                        | 137                     | 82                                           |
| OCT/NOV/DEC                 | 2             | 0         | 0             | OCT/NOV/DEC   | 80                        | 0                       | 0                                            |
| JAN/FEB/MAR                 | 1             | 0         | 0             | JAN/FEB/MAR   | 20                        | 0                       | 0                                            |
| APR/MAY/JUNE                | 1             | 0         | 0             | APR/MAY/JUNE  | 60                        | 0                       | 0                                            |